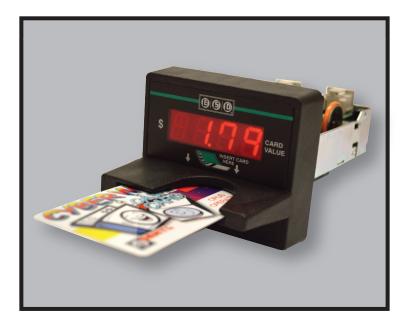

## Cyberwash Magnetic Stripe CardSlides —11-004-XXX

CyberWash Magnetic Stripe CardSlides Benefits:

- ☑ Durable Construction
- ☑ Plug and Play Interface
- ✓ No Moving Parts
- ☑ Hardwired to local computer
- ☑ Specific readers available for all brands

## **Product Specifications**

| Exterior Dimensions<br>Coin Slide Mount | 6" deep x 3.375" wide x 2.875" high           |
|-----------------------------------------|-----------------------------------------------|
| Certification                           | UL listed to US and Canadian safety standards |
| Electrical Requirements                 | 12 vdc                                        |
| Display                                 | Large Bright LED Display                      |