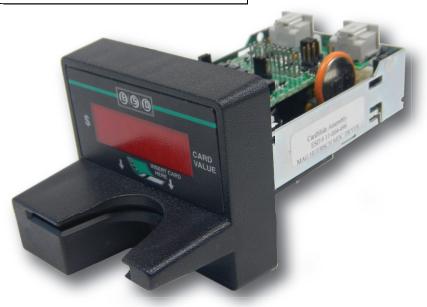

## Cyberwash Magnetic Stripe CardSlides —11-004-XXX

CyberWash Magnetic Stripe CardSlides Benefits:

- ☑ Durable Construction
- ☑ Plug and Play Interface
- ✓ No Moving Parts
- ☑ Hardwired to local computer
- ☑ Specific readers available for all brands

## – CyberWash Magnetic Stripe CardSlides –

## **Product Specifications**

| Exterior Dimensions<br>Coin Slide Mount | 6" deep x 3.375" wide x 2.875" high           |
|-----------------------------------------|-----------------------------------------------|
| Certification                           | UL listed to US and Canadian safety standards |
| Electrical Requirements                 | 12 vdc                                        |
| Display                                 | Large Bright LED Display                      |