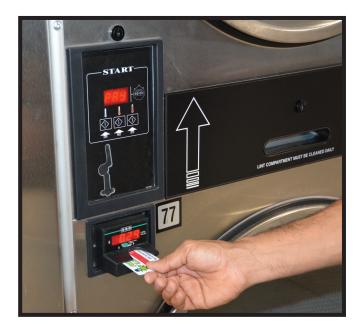

CyberWash CardSlides Offer the Flexibility of Reading Both SmartCards and Magnetic Stripe Cards

CyberWash CardSlides are designed to connect with the location's on-site computers via a hardwired network; they will read SmartCards and Magnetic Stripe cards. When a Magnetic Stripe card is swiped, the information on the card is sent through the network to the computers which contain the location's data base. If the inserted card has sufficient funds available the computer will send back an approval and signal the machine to start. If a SmartCard is inserted the CardSlide will read the information directly from the card and the need to access the computer is eliminated; this provides operational continuity in the event of a computer malfunction. SmartCard Management Cards are used to create the initial set up.

## Cyberwash Magnetic Stripe CardSlides —11-004-XXX

CyberWash Magnetic Stripe CardSlides Benefits:

- ☑ Durable Construction
- ☑ Plug and Play Interface
- ✓ No Moving Parts
- ☑ Hardwired to local computer
- ☑ Specific readers available for all brands